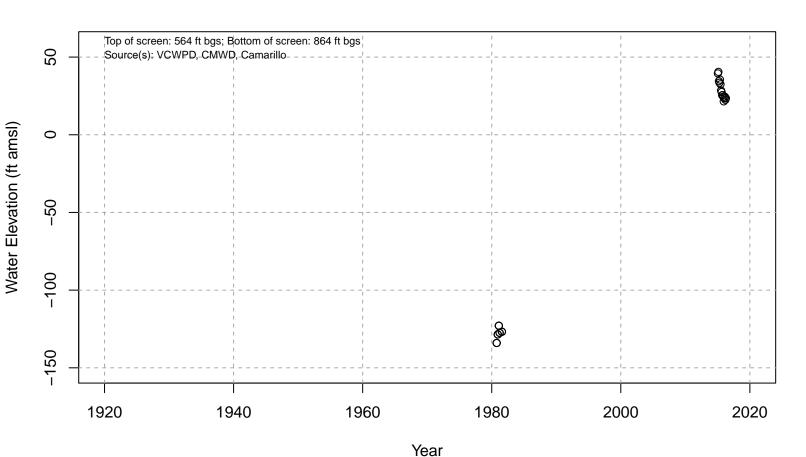

# 01N20W06C01S

Year
Basin: Pleasant Valley; Screened Aquifer: Multiple; Screened Aquifer System: Undesignated