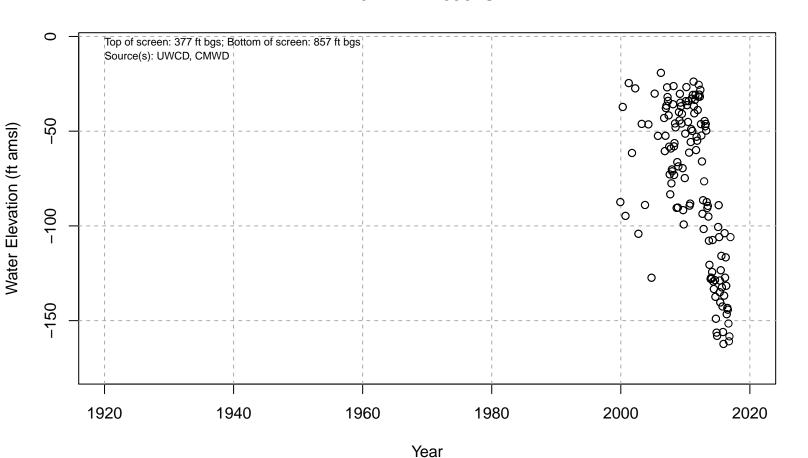

# 02N21W34J01S

Year Basin: Pleasant Valley; Screened Aquifer: Undesignated; Screened Aquifer System: Undesignated