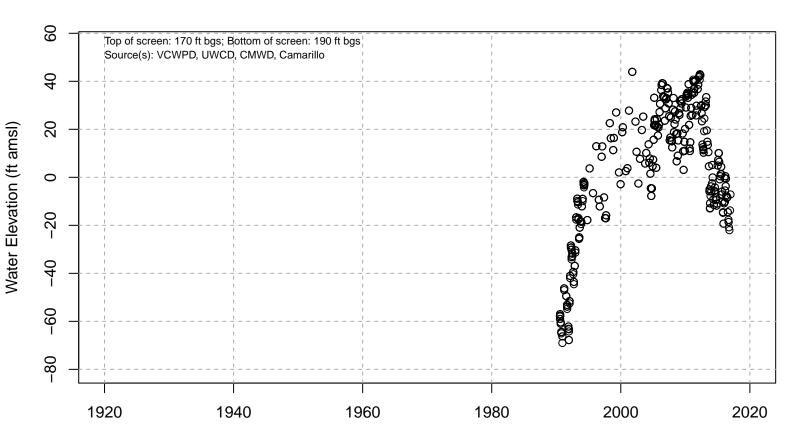

# 01N20W06C01S

Year
Basin: Pleasant Valley; Screened Aquifer: Multiple; Screened Aquifer System: Undesignated