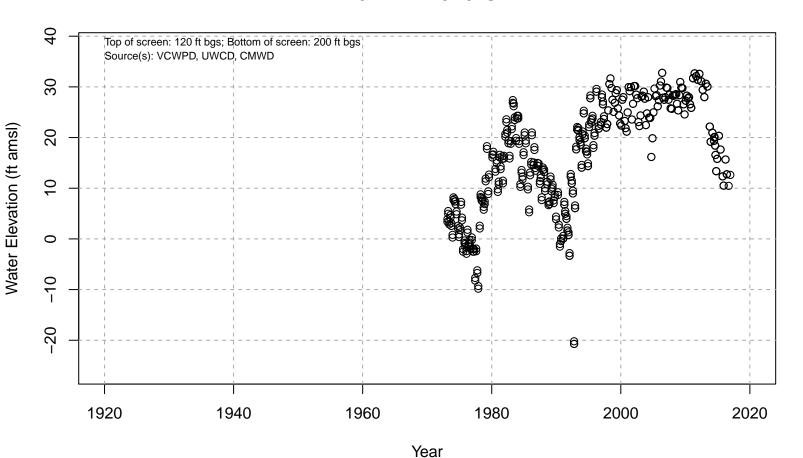

### 02N21W34G05S

Year
Basin: Pleasant Valley; Screened Aquifer: Oxnard; Screened Aquifer System: UAS