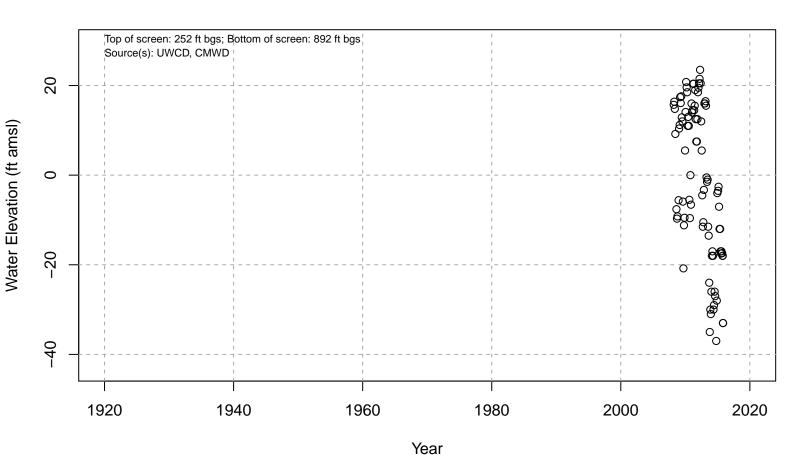

# 02N21W34J01S

Year Basin: Pleasant Valley; Screened Aquifer: Undesignated; Screened Aquifer System: Undesignated