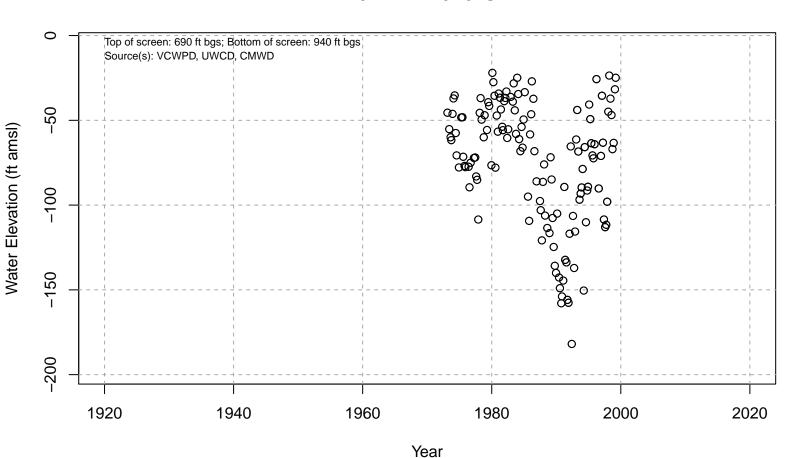

# 01N20W06C01S

Year
Basin: Pleasant Valley; Screened Aquifer: Multiple; Screened Aquifer System: Undesignated