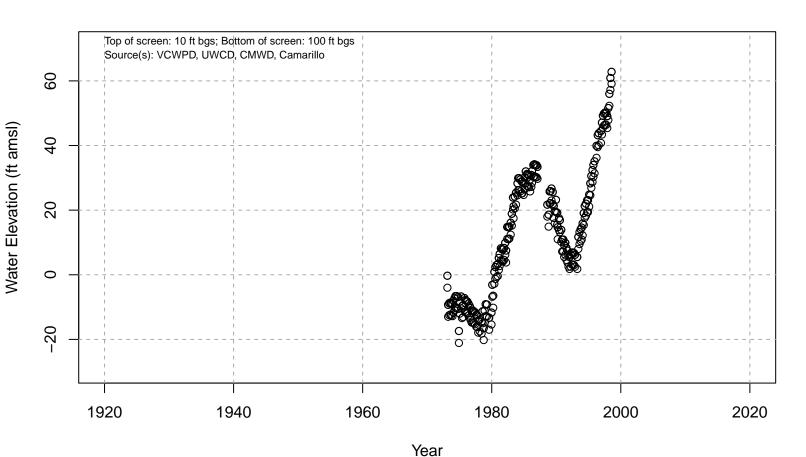

# 01N20W06J01S

Basin: Pleasant Valley; Screened Aquifer: Undesignated; Screened Aquifer System: Undesignated