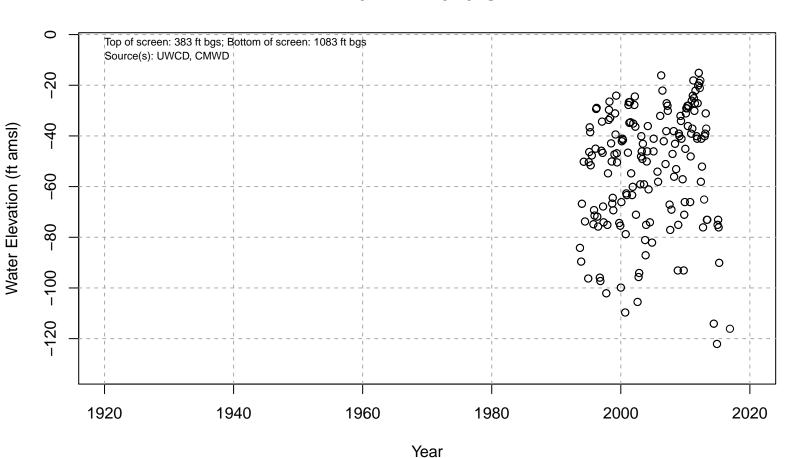

# 01N20W06C01S

Year
Basin: Pleasant Valley; Screened Aquifer: Multiple; Screened Aquifer System: Undesignated