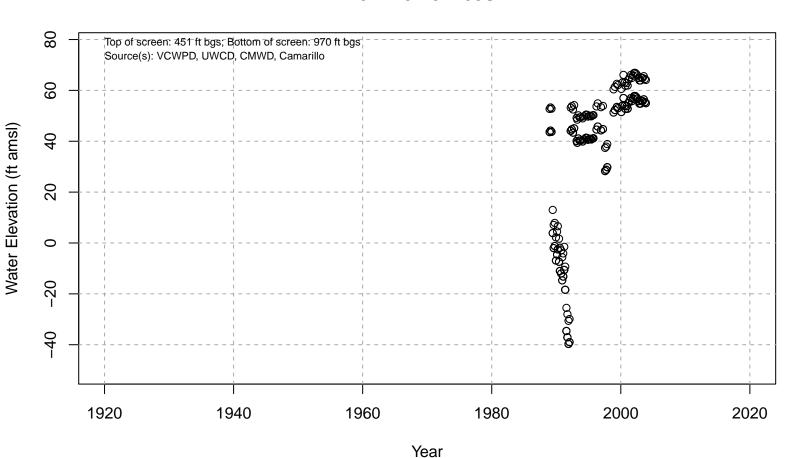

# 01N20W06C01S

Year
Basin: Pleasant Valley; Screened Aquifer: Multiple; Screened Aquifer System: Undesignated