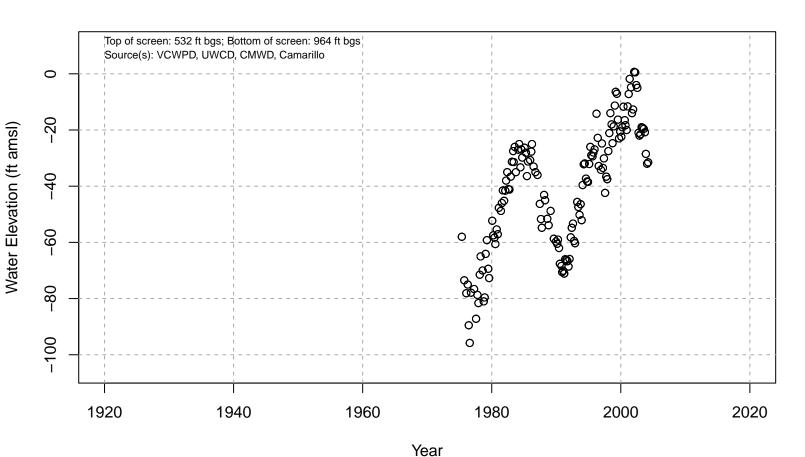

### 02N21W34G05S

Year
Basin: Pleasant Valley; Screened Aquifer: Oxnard; Screened Aquifer System: UAS