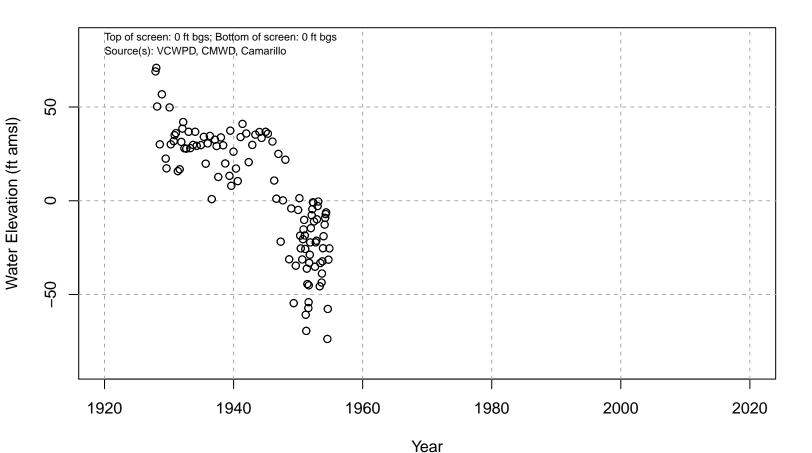

# 01N21W03L02S

Basin: Pleasant Valley; Screened Aquifer: Multiple; Screened Aquifer System: Undesignated