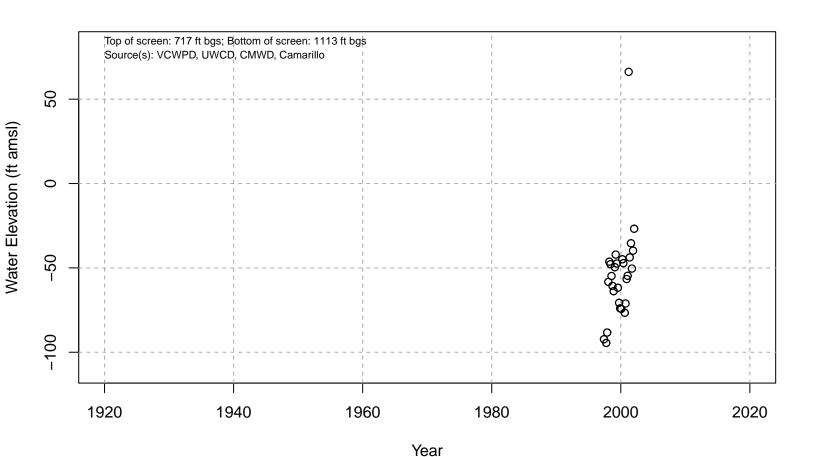

# 01N21W09J02S

Basin: Pleasant Valley; Screened Aquifer: Multiple; Screened Aquifer System: Undesignated