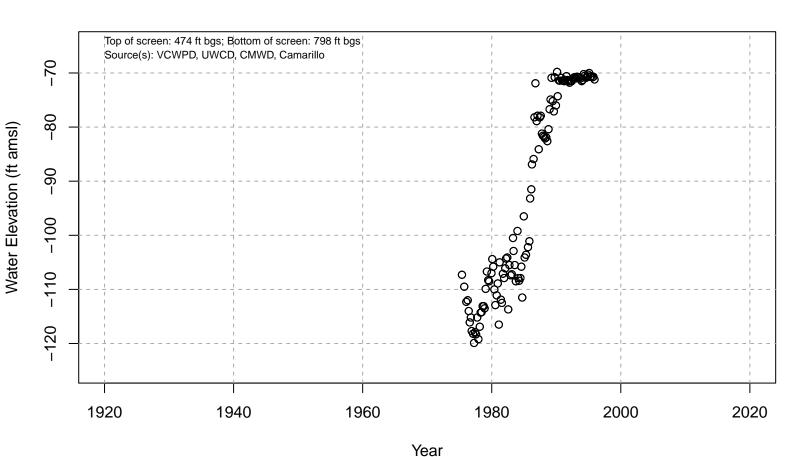

# 01N20W06A01S

Basin: Pleasant Valley; Screened Aquifer: Undesignated; Screened Aquifer System: Undesignated