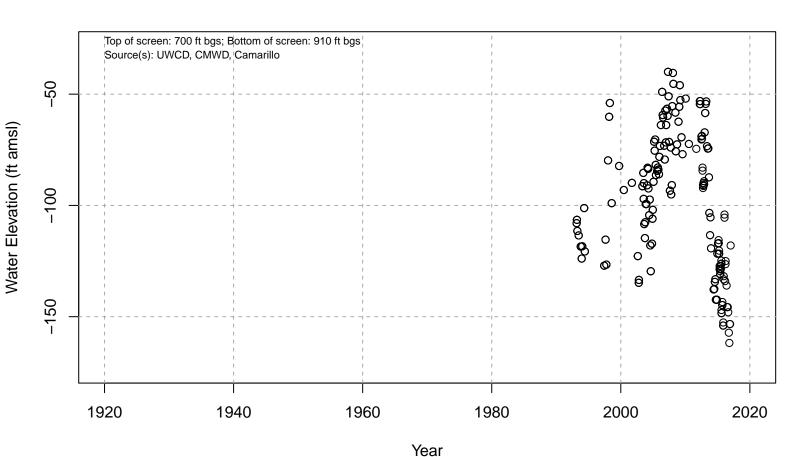

# 01N21W03K01S

Basin: Pleasant Valley; Screened Aquifer: Mugu; Screened Aquifer System: LAS