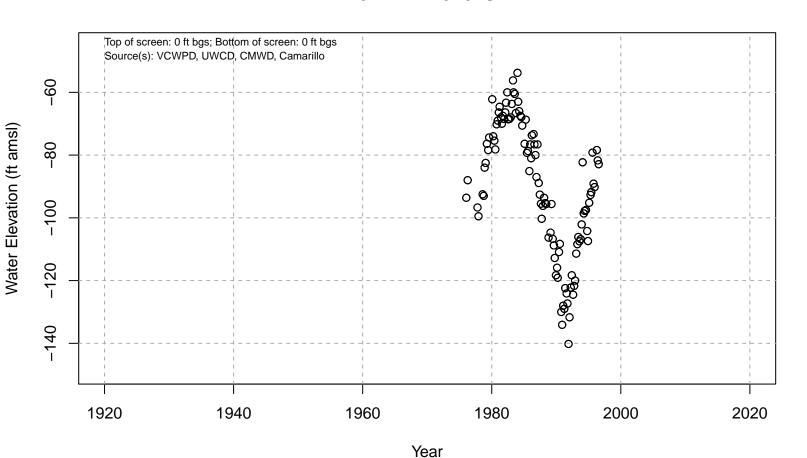

# 02N21W34J01S

Year Basin: Pleasant Valley; Screened Aquifer: Undesignated; Screened Aquifer System: Undesignated