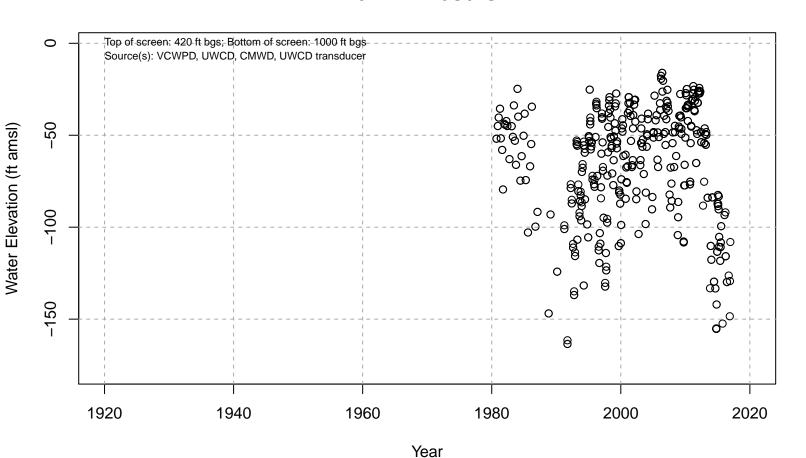

# 02N21W34J01S

Year Basin: Pleasant Valley; Screened Aquifer: Undesignated; Screened Aquifer System: Undesignated