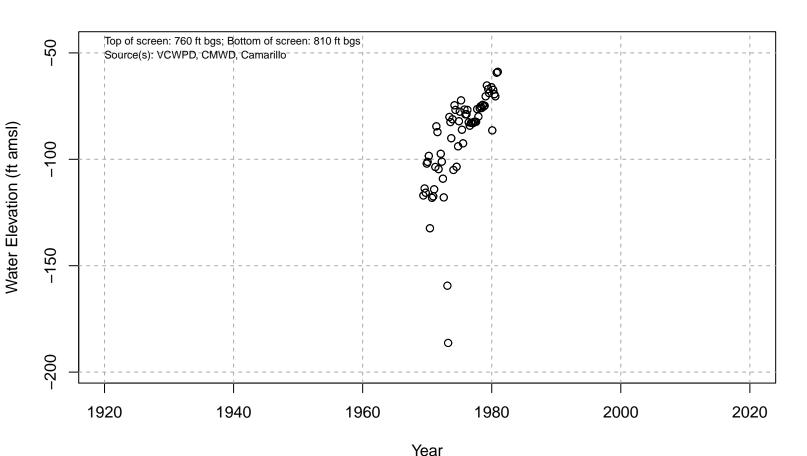

# 01N20W06C01S

Year
Basin: Pleasant Valley; Screened Aquifer: Multiple; Screened Aquifer System: Undesignated