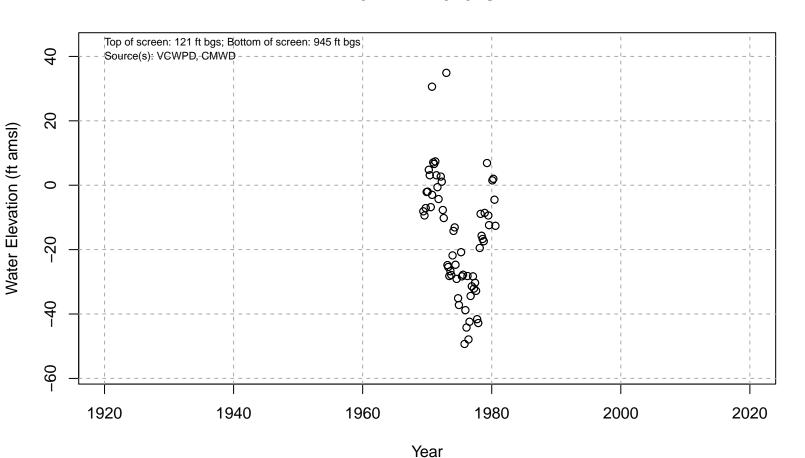

### 02N21W34G05S

Year
Basin: Pleasant Valley; Screened Aquifer: Oxnard; Screened Aquifer System: UAS