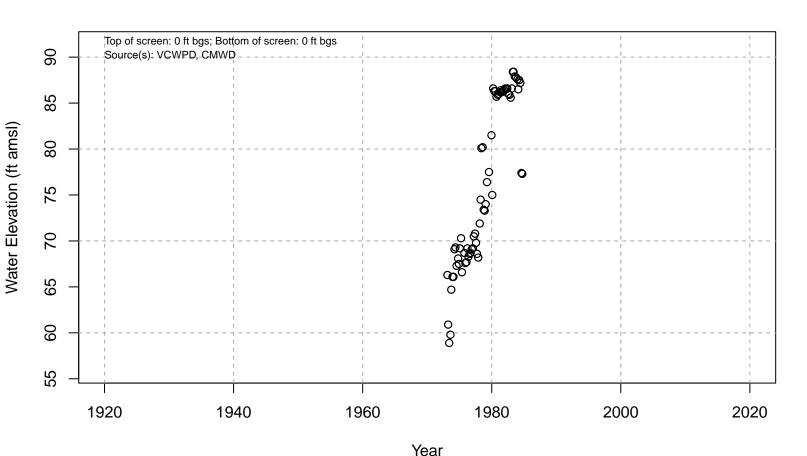

# 02N21W34J01S

Year Basin: Pleasant Valley; Screened Aquifer: Undesignated; Screened Aquifer System: Undesignated