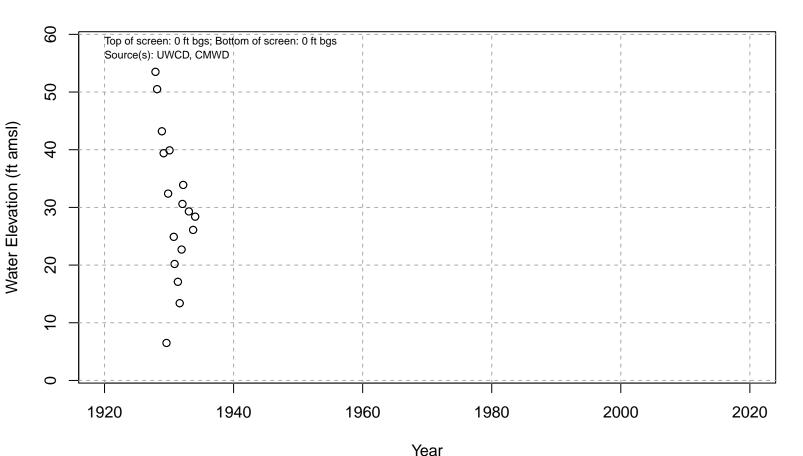

### 02N21W34G05S

Year
Basin: Pleasant Valley; Screened Aquifer: Oxnard; Screened Aquifer System: UAS