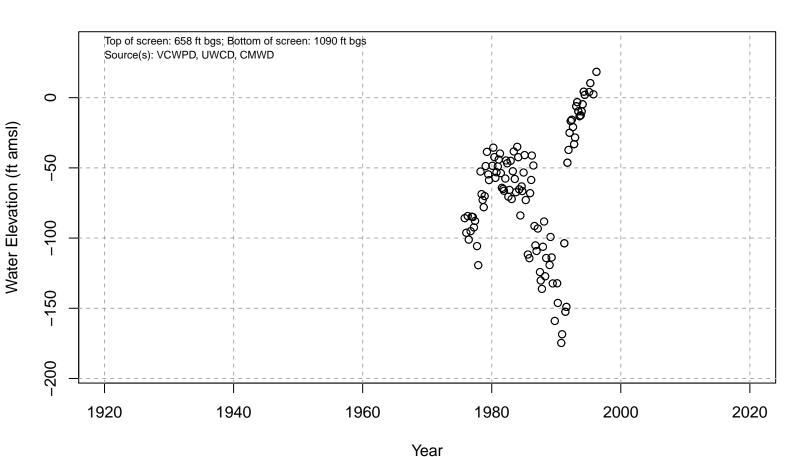

# 01N20W06C01S

Year
Basin: Pleasant Valley; Screened Aquifer: Multiple; Screened Aquifer System: Undesignated