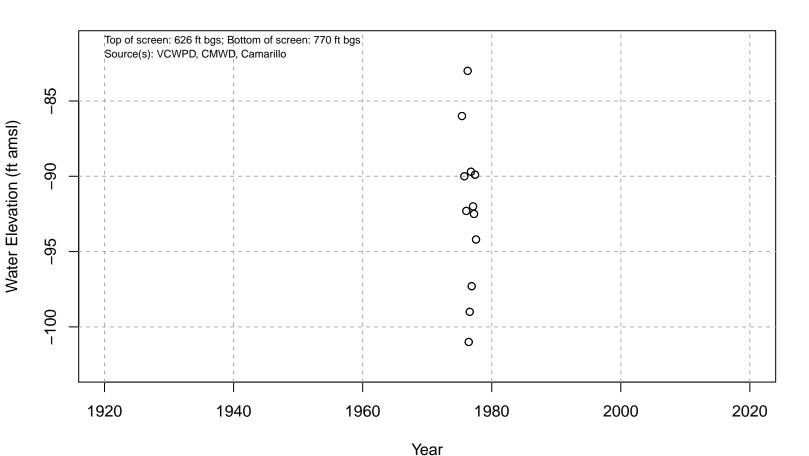

# 01N20W06J01S

Basin: Pleasant Valley; Screened Aquifer: Undesignated; Screened Aquifer System: Undesignated