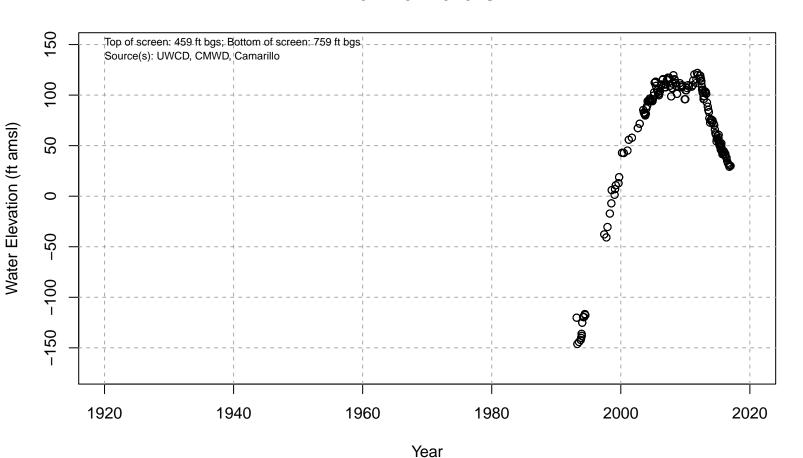

### 02N21W34G05S

Year
Basin: Pleasant Valley; Screened Aquifer: Oxnard; Screened Aquifer System: UAS