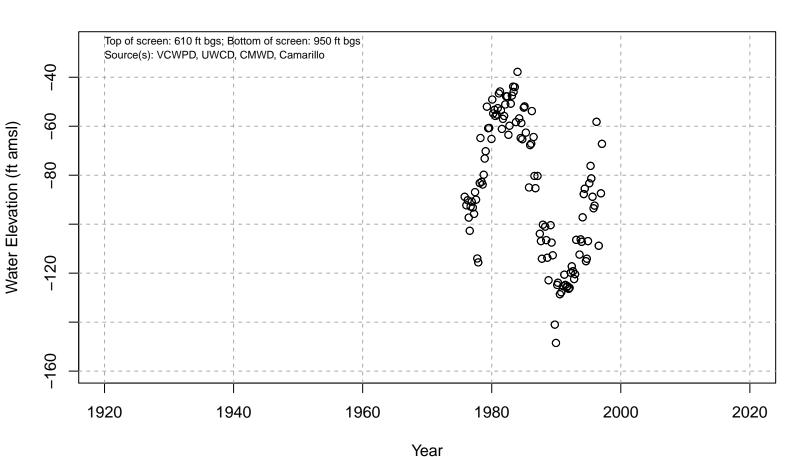

# 01N21W04K01S

Basin: Pleasant Valley; Screened Aquifer: Multiple; Screened Aquifer System: LAS