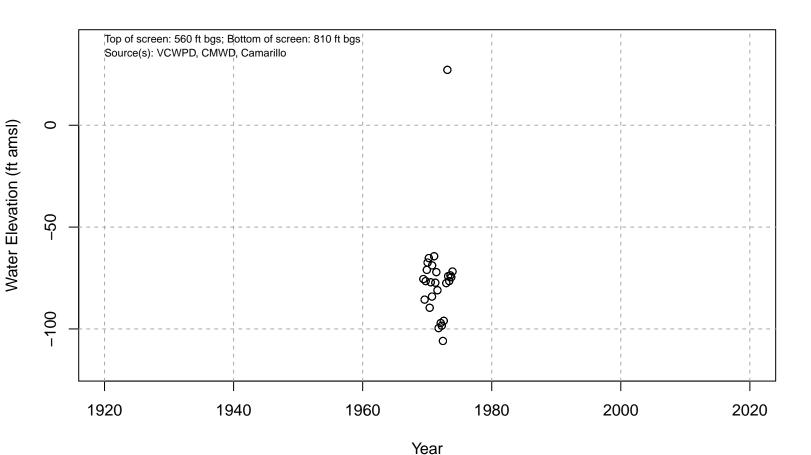

# 01N21W01B04S

Basin: Pleasant Valley; Screened Aquifer: Multiple; Screened Aquifer System: Undesignated