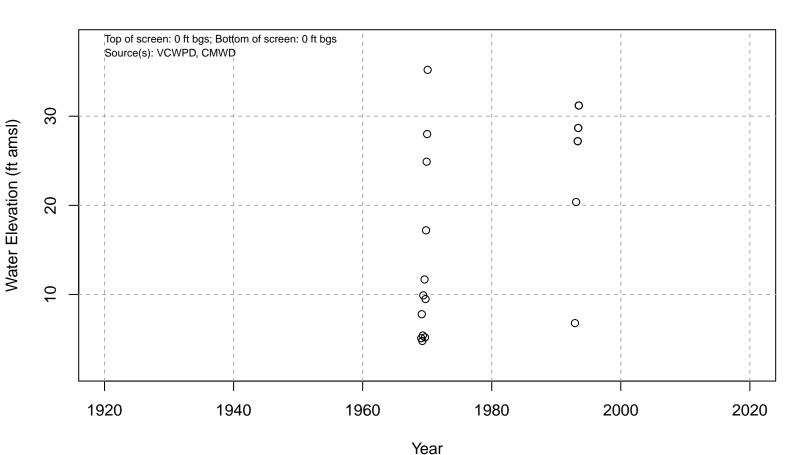

### 02N21W34G05S

Year
Basin: Pleasant Valley; Screened Aquifer: Oxnard; Screened Aquifer System: UAS