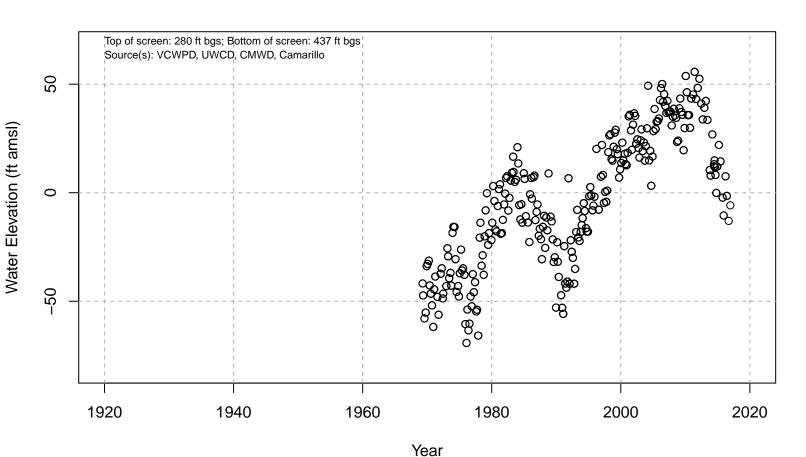

# 01N20W06C01S

Year
Basin: Pleasant Valley; Screened Aquifer: Multiple; Screened Aquifer System: Undesignated