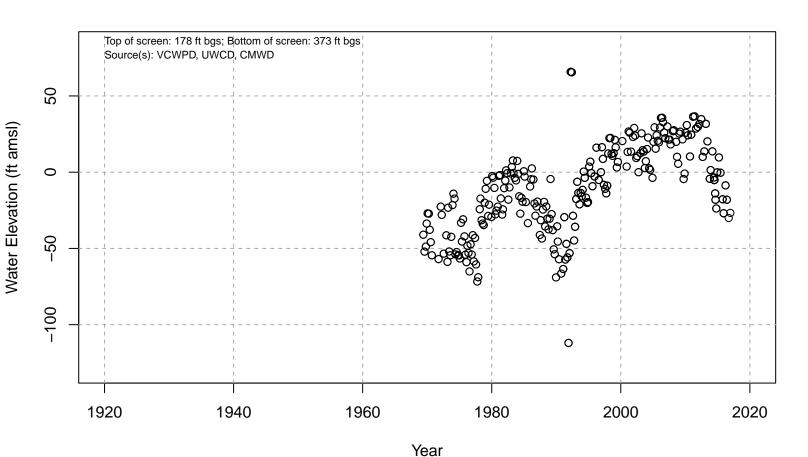

# 02N21W34J01S

Year Basin: Pleasant Valley; Screened Aquifer: Undesignated; Screened Aquifer System: Undesignated