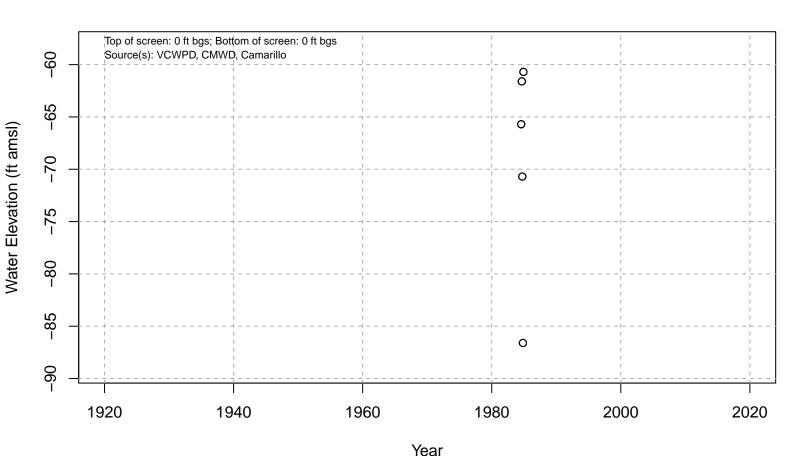

# 01N20W06A01S

Basin: Pleasant Valley; Screened Aquifer: Undesignated; Screened Aquifer System: Undesignated