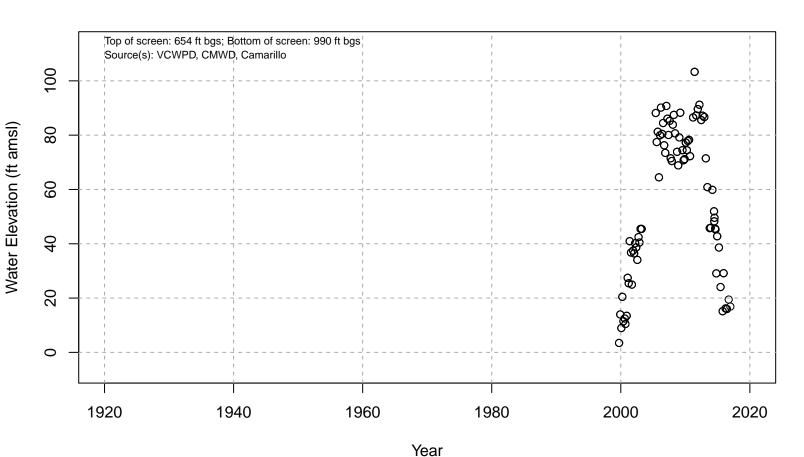

# 01N21W01B04S

Basin: Pleasant Valley; Screened Aquifer: Multiple; Screened Aquifer System: Undesignated

# 01N21W01P01S

Basin: Pleasant Valley; Screened Aquifer: Unknown; Screened Aquifer System: Undesignated

# 01N21W01R01S

Basin: Pleasant Valley; Screened Aquifer: Undesignated; Screened Aquifer System: Undesignated