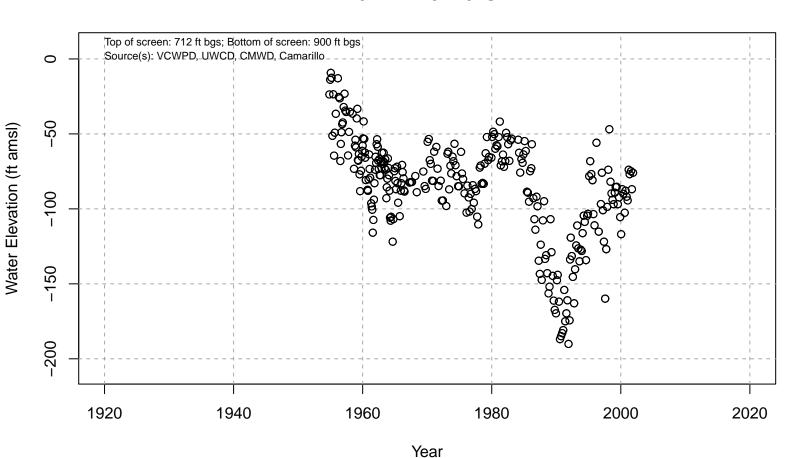

# 01N20W06C01S

Year
Basin: Pleasant Valley; Screened Aquifer: Multiple; Screened Aquifer System: Undesignated