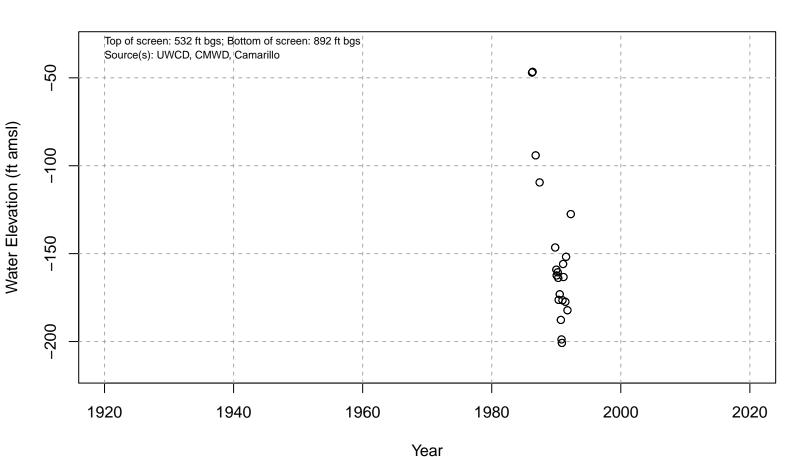

# 01N21W03C01S

Basin: Pleasant Valley; Screened Aquifer: Fox; Screened Aquifer System: LAS