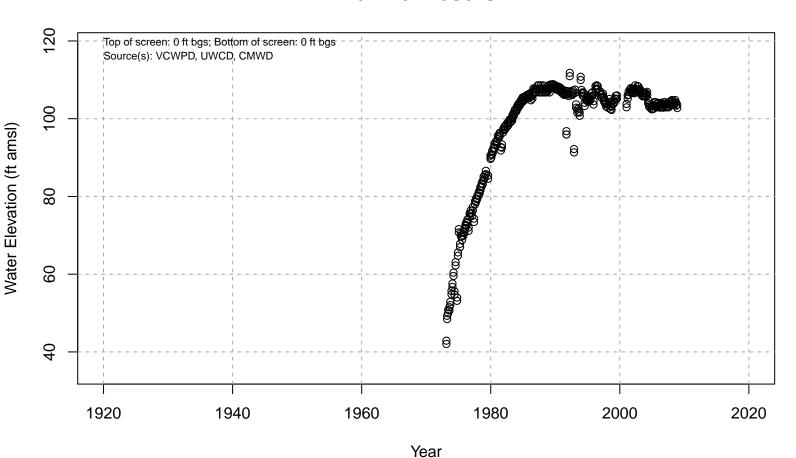

### 02N21W34G05S

Year
Basin: Pleasant Valley; Screened Aquifer: Oxnard; Screened Aquifer System: UAS