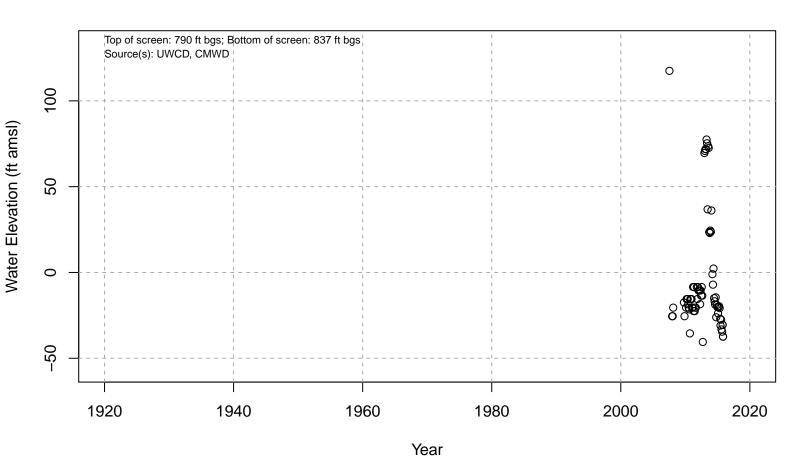

# 02N21W34J01S

Year Basin: Pleasant Valley; Screened Aquifer: Undesignated; Screened Aquifer System: Undesignated