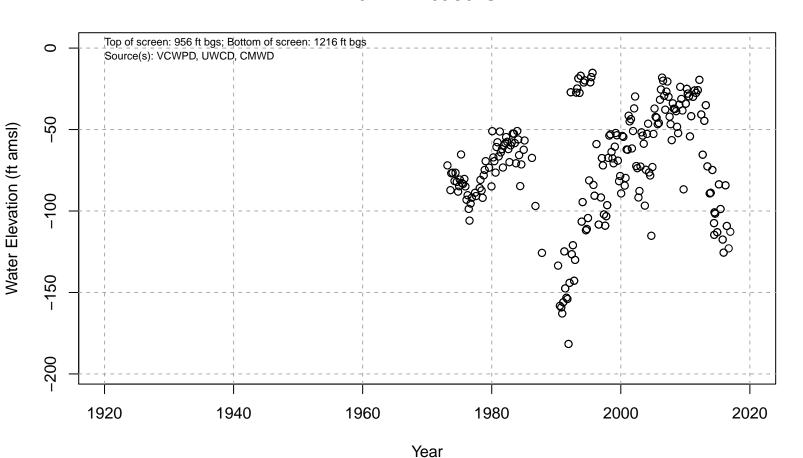

# 02N21W34J01S

Year Basin: Pleasant Valley; Screened Aquifer: Undesignated; Screened Aquifer System: Undesignated