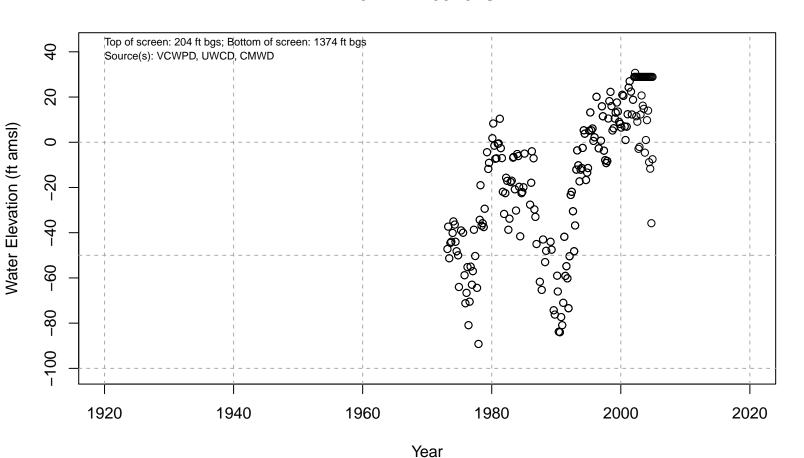

# 02N21W34J01S

Year Basin: Pleasant Valley; Screened Aquifer: Undesignated; Screened Aquifer System: Undesignated