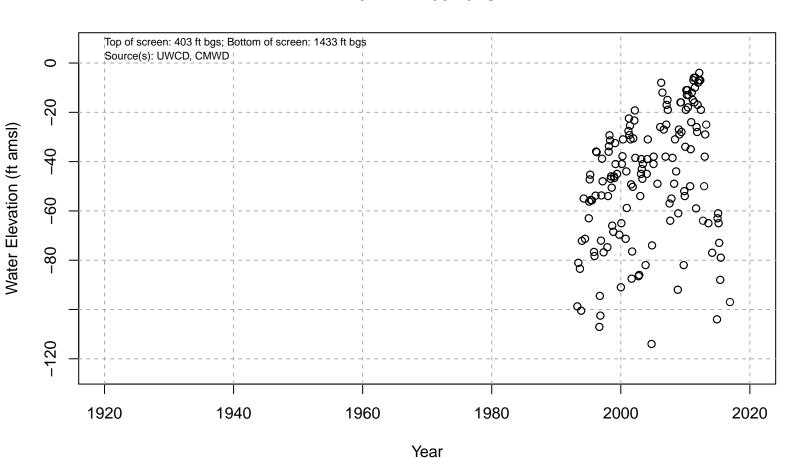

### 02N21W34G05S

Year
Basin: Pleasant Valley; Screened Aquifer: Oxnard; Screened Aquifer System: UAS