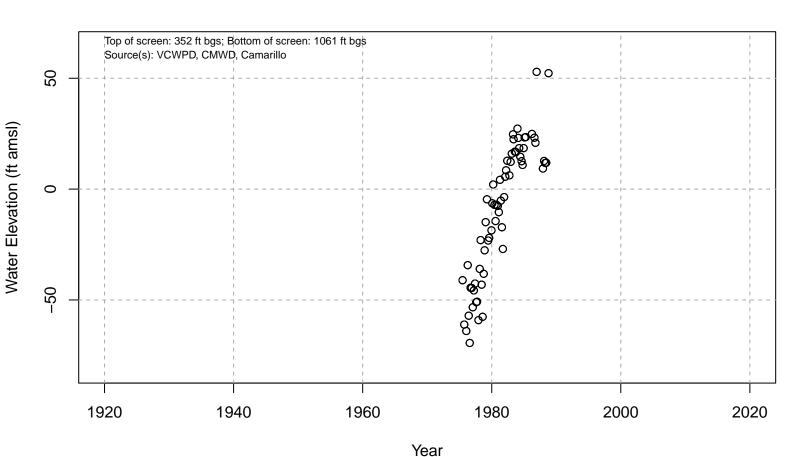

# 01N21W01B04S

Basin: Pleasant Valley; Screened Aquifer: Multiple; Screened Aquifer System: Undesignated