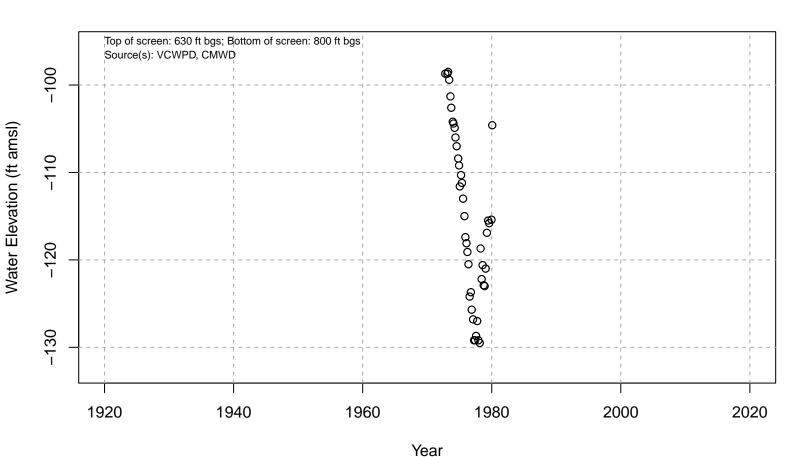

# 01N20W06C01S

Year
Basin: Pleasant Valley; Screened Aquifer: Multiple; Screened Aquifer System: Undesignated