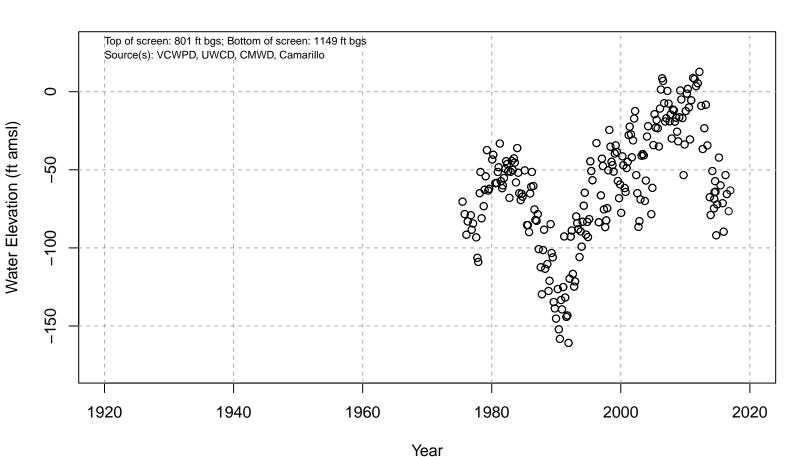

# 01N21W03D01S

Basin: Pleasant Valley; Screened Aquifer: Multiple; Screened Aquifer System: BOTH