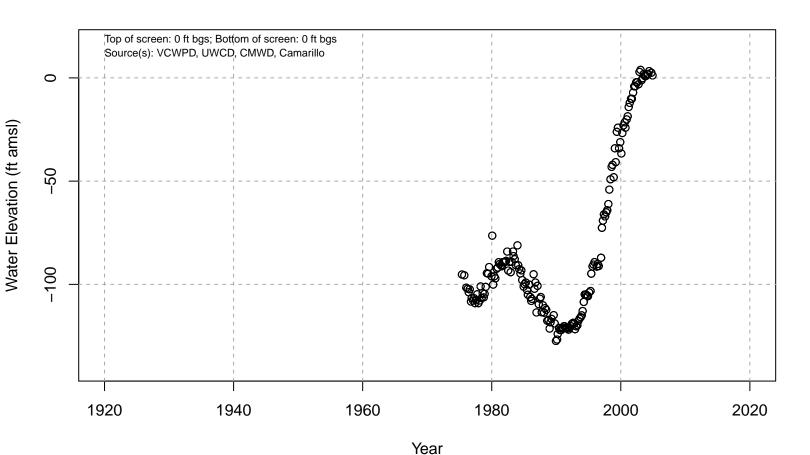

# 02N21W34J01S

Year Basin: Pleasant Valley; Screened Aquifer: Undesignated; Screened Aquifer System: Undesignated