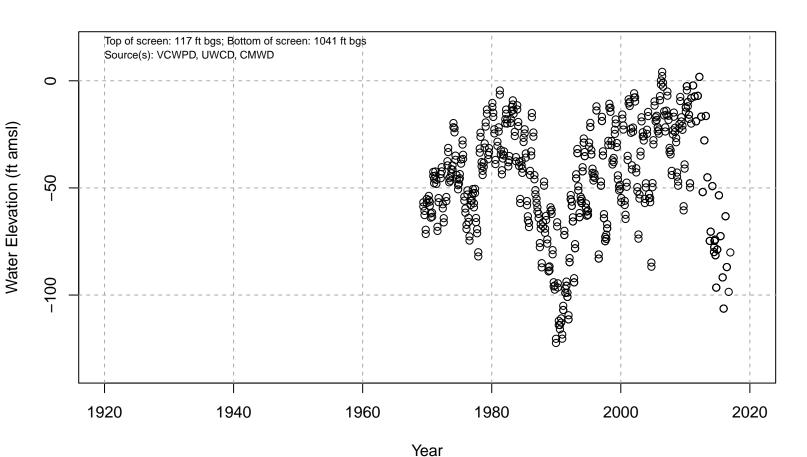

# 01N20W06C01S

Year
Basin: Pleasant Valley; Screened Aquifer: Multiple; Screened Aquifer System: Undesignated