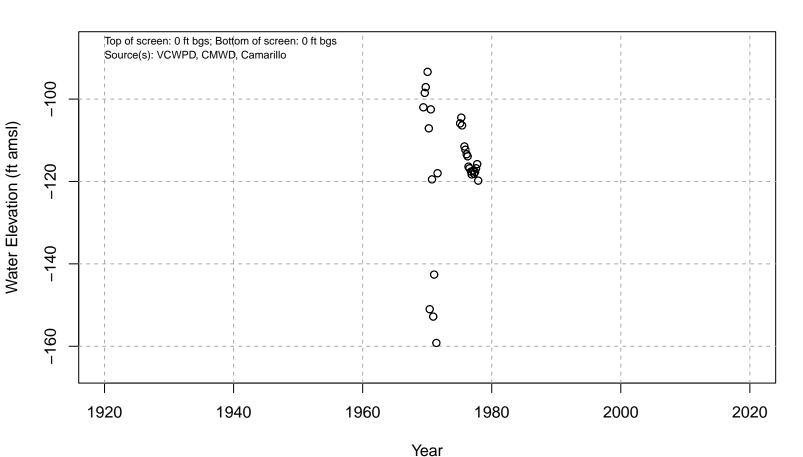

# 01N20W06C01S

Year
Basin: Pleasant Valley; Screened Aquifer: Multiple; Screened Aquifer System: Undesignated