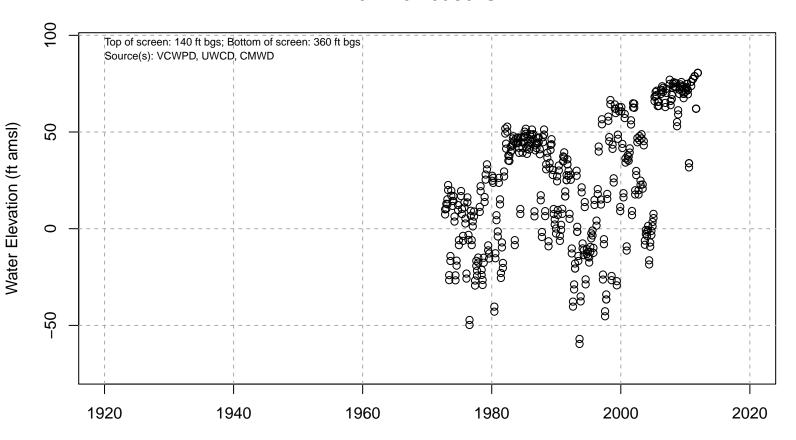

### 02N21W34G05S

Year
Basin: Pleasant Valley; Screened Aquifer: Oxnard; Screened Aquifer System: UAS