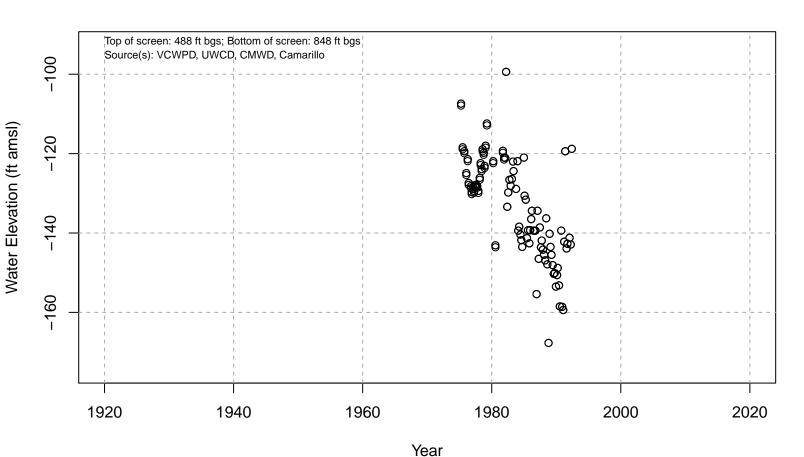

# 01N20W06A01S

Basin: Pleasant Valley; Screened Aquifer: Undesignated; Screened Aquifer System: Undesignated

# 01N20W06C01S

Year
Basin: Pleasant Valley; Screened Aquifer: Multiple; Screened Aquifer System: Undesignated

# 01N20W06J01S

Basin: Pleasant Valley; Screened Aquifer: Undesignated; Screened Aquifer System: Undesignated