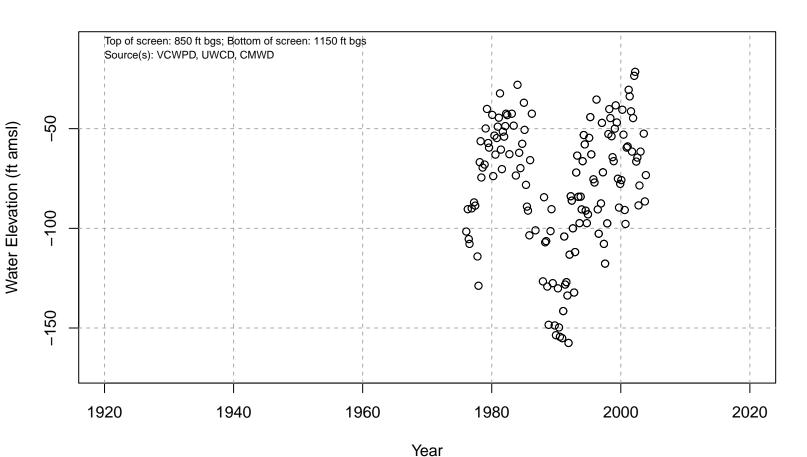

# 01N20W06C01S

Year
Basin: Pleasant Valley; Screened Aquifer: Multiple; Screened Aquifer System: Undesignated