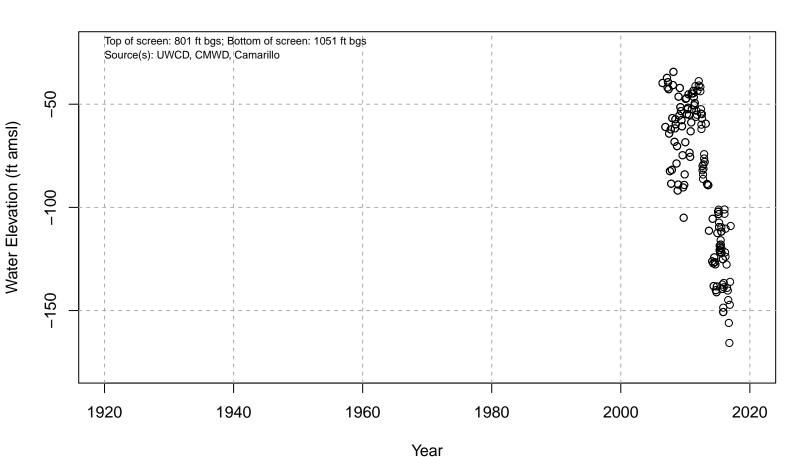

# 01N21W03J01S

Basin: Pleasant Valley; Screened Aquifer: Multiple; Screened Aquifer System: LAS