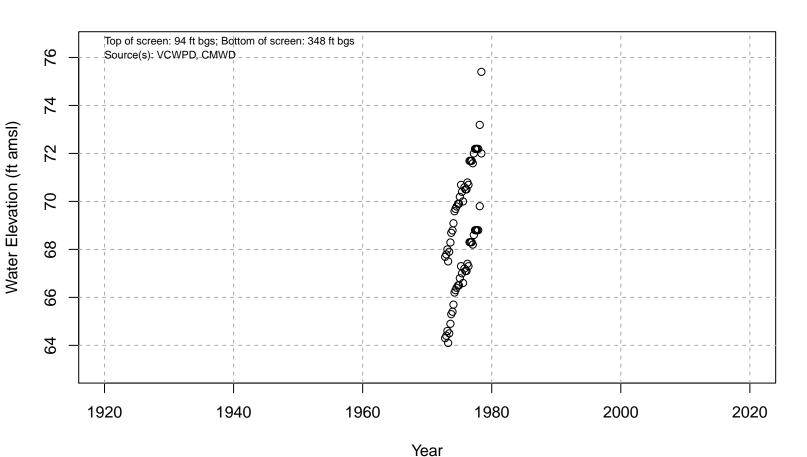

# 01N20W06C01S

Year
Basin: Pleasant Valley; Screened Aquifer: Multiple; Screened Aquifer System: Undesignated