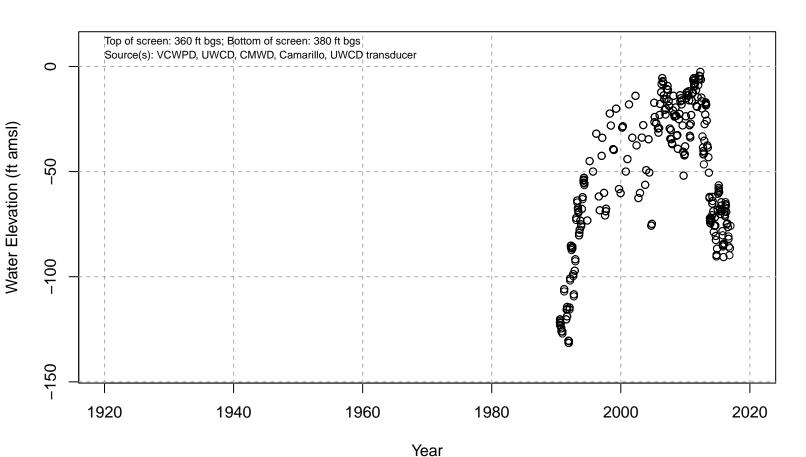

### 02N21W34G05S

Year
Basin: Pleasant Valley; Screened Aquifer: Oxnard; Screened Aquifer System: UAS