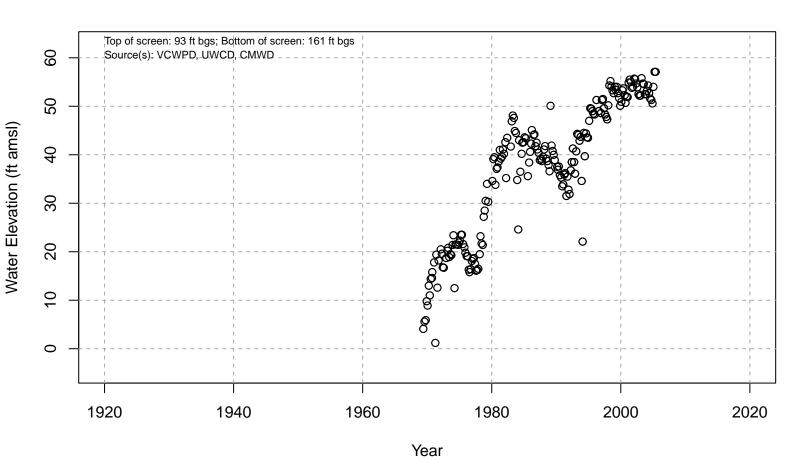

# 01N20W06C01S

Year
Basin: Pleasant Valley; Screened Aquifer: Multiple; Screened Aquifer System: Undesignated