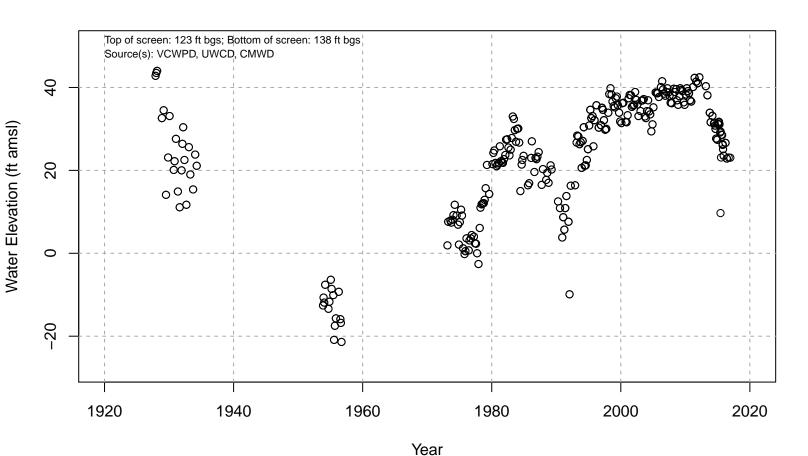

### 02N21W34G05S

Year
Basin: Pleasant Valley; Screened Aquifer: Oxnard; Screened Aquifer System: UAS